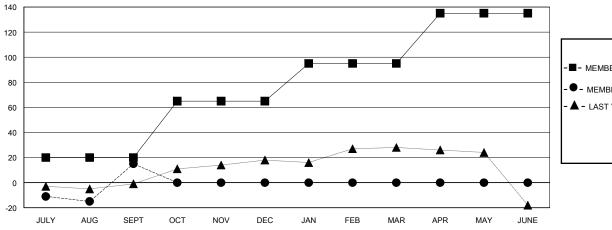

## GOALS AND ACTUAL MEMBERS CUMULATIVE

| -■- | MEMBER | GROWTH | NET | GOAL |
|-----|--------|--------|-----|------|
|-----|--------|--------|-----|------|

- ● - MEMBER GROWTH ACTUAL

- ▲ - LAST YEAR MEMBERSHIP ACTUAL